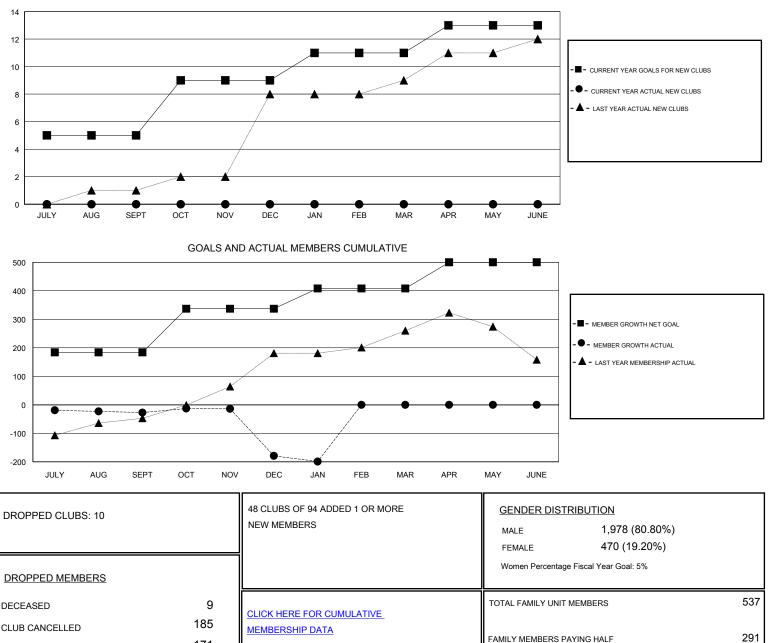

## LOCATION REP OF SRI LANKA

GMT CA

| Clubs<br>RESULTS FOR 2018-2019 |   |   |   | Members<br>RESULTS FOR 2018-2019 |     |     |     |
|--------------------------------|---|---|---|----------------------------------|-----|-----|-----|
|                                |   |   |   |                                  |     |     |     |
| JULY/AUG/SEPT                  | 5 | 0 | 2 | JULY/AUG/SEPT                    | 184 | 58  | 73  |
| OCT/NOV/DEC                    | 4 | 0 | 5 | OCT/NOV/DEC                      | 153 | 116 | 240 |
| JAN/FEB/MAR                    | 2 | 0 | 3 | JAN/FEB/MAR                      | 71  | 58  | 52  |
| APR/MAY/JUNE                   | 2 | 0 | 0 | APR/MAY/JUNE                     | 92  | 0   | 0   |